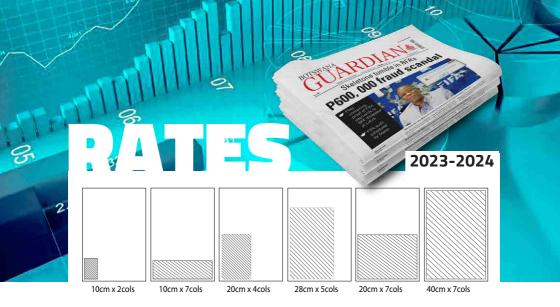

# The costs of the most common advertisement sizes are as follows:

(a column is mage of 3.5cm)

| 10cm x 7cols               | P3 423.00  |
|----------------------------|------------|
| 10cm x3cols                | P1 467.00  |
| 15cm x3colsa               | P2 200.50  |
| 15cm x4cols                | P2 934.00  |
| 20cm x4cols (quarter page) | P4 303.20  |
| 20cm x7cols (half page)    | P6 846.00  |
| 28cm x 5cols (half page)   | P6 846.00  |
| 30cm x 5cols               | P7 335.00  |
| 40cm x 7cols (Full page)   | P13 692.00 |
| Legal Notices              | P48.90     |
|                            |            |